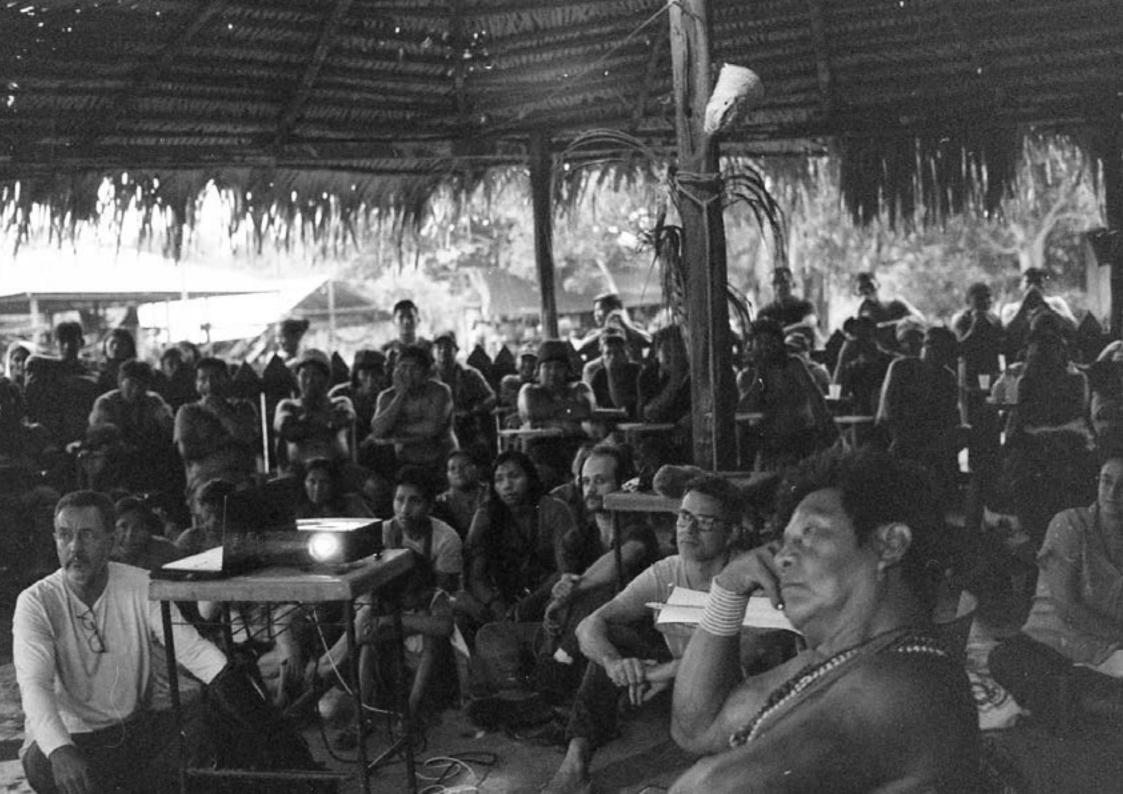

# tapajós fieldwork

**During** the month of September 2022 we carried out the first field trip to the lower and middle river **Tapajós** region. In this trip, listening to the river took place through three main research axes: the artistic residency in the **Fotoativa collective** in Belém, the Assembly of **Mercúrio** in the **Munduruku Sawre Muybu** indigenous land in the middle Tapajós, and the **Sairé** pagan festival in Alter do Chão in the lower Tapajós.

The Mercury Assembly took place between the 12th and 15th of September 2022, where the results of the research carried out in 2019 on mercury contamination in the body of the Munduruku population were delivered. Listening to the statements of scientists, doctors and infected indigenous people was fundamental for understanding the serious situation in which the affected population lives. The details of this listening can be read in the attached report written by the artist Gabriela Carneiro da Cunha for the newspaper **Sumaúma**. The photographs captured during the assembly will compose the performance, as well as the voices, mainly the testimonies of the women and mothers of the **Munduruku indigenous people**.