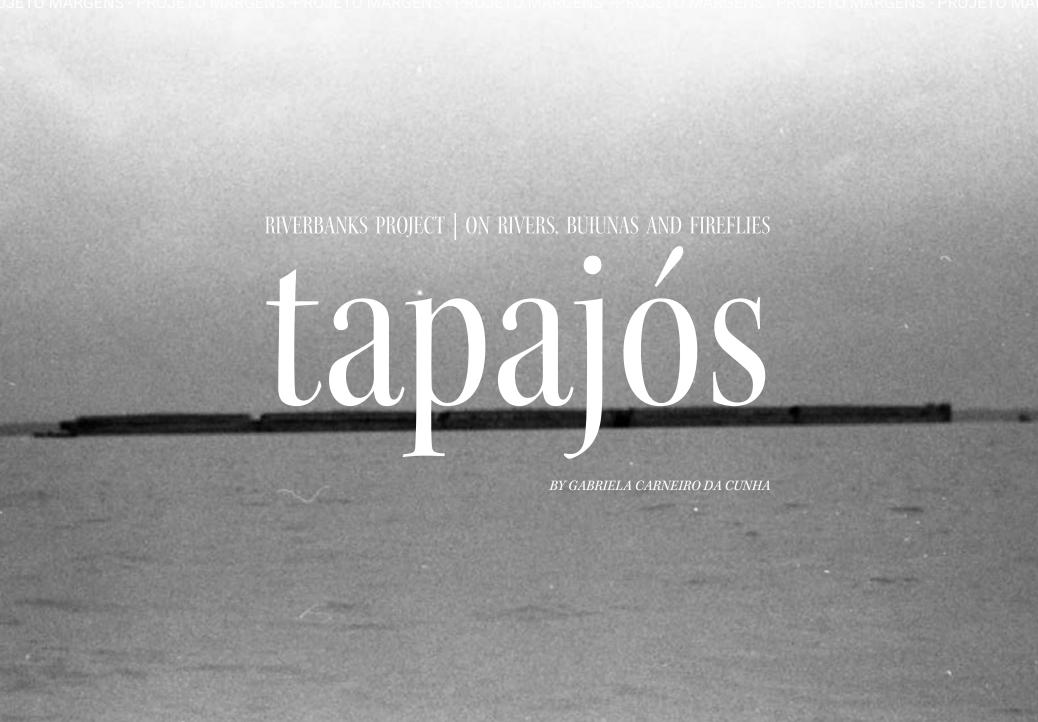

OJETO MARGENS - PROJETO MARGENS -PROJETO MARGENS - PROJETO MARGENS - PROJETC

PROJETO MARGENS - PROJETO MAR-

**Riverbanks Project On Rivers, Buiúnas and Fireflies** is an art research project that has been dedicated, since 2013, to listening and amplifying the witness statement and testimony of Brazilian rivers experiencing a catastrophe.

In the third stage, presented here, we will work with the **Tapajos River**. The choice to go to this territory came from the urgent call of a river who is dying suffocated in mercury from the illegal mining activities on its banks.

alter do chão s a n t a r e m

tapaiós•river

itaituba

altamira

munduruku territory

the same chemicals that create photography can kill a river