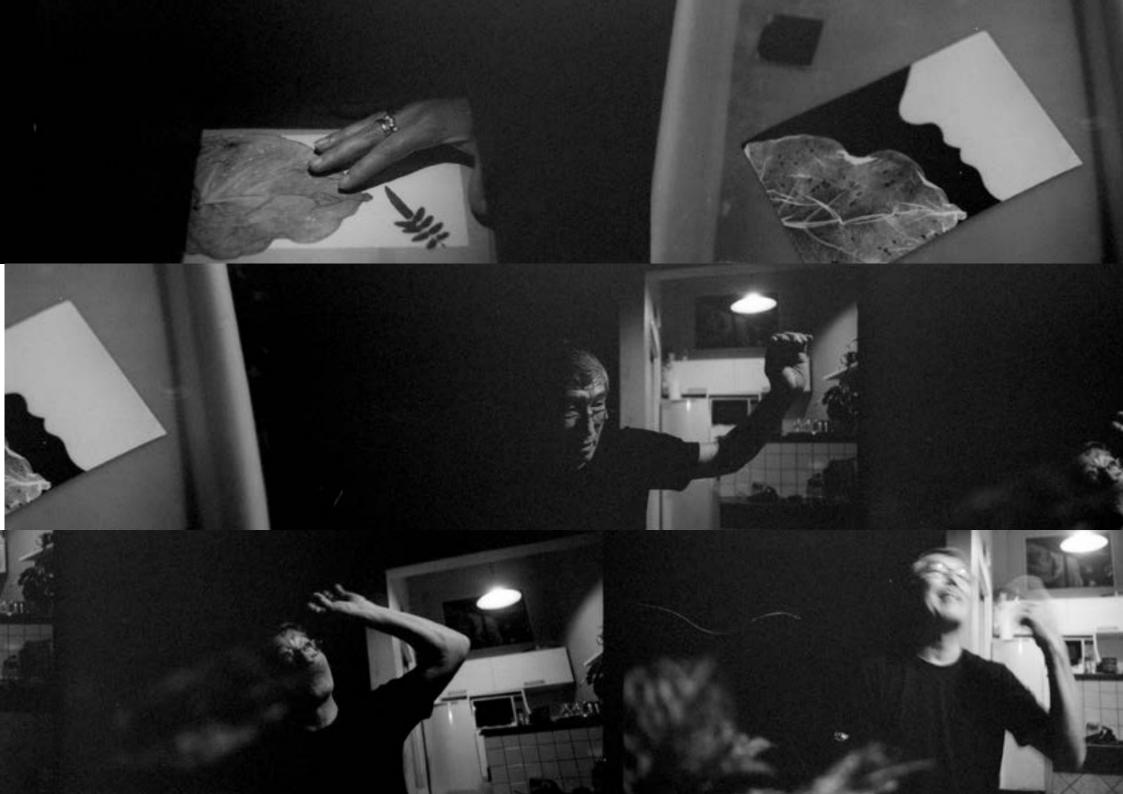

## image revelation

the work is a composition with the world The proposal is to work the image through the technology of **analog photography**. The alchemy of photographic development as a magical procedure of making existences appear and disappear. A procedure that in its beginnings used, and still uses, even if in tiny amounts, the chemical element responsible for the murder of the Tapajós River and so many beings that inhabit it – mercury. Inspired by Donna Haraway we will make an "odd kin" with this chemical element and bring it to a new articulation in the allied field. The same chemical elements that are causing the disappearance of beings, will be re-compost to make their appearance and amplification. We will work on the various possibilities of operations on images as devices for openings in space-time, and practices of making possible worlds.

### development and enlargementtechniques

We will work with different techniques for developing and enlarging on photographic paper:

- Enlargement on photographic paper of already developed photos taken in Tapajós
- Enlargement on photographic paper of already developed photos taken in each city.
- Development of negatives and enlargement on photographic paper of photos taken from the audience during each performance.
- Live frame reveal in each performance.