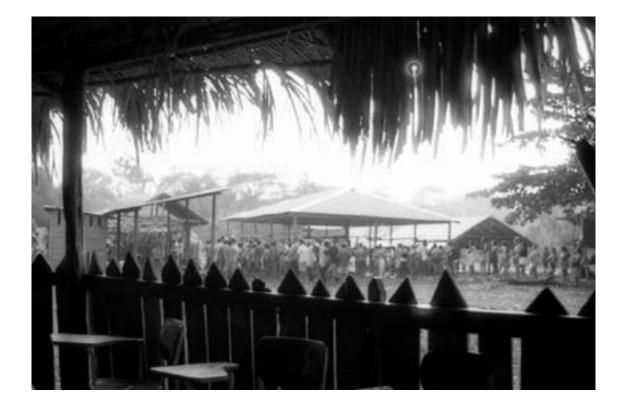

#### sairé festival

**The Sairé Festival** took place between the 16th and 20th of September 2022. A **religious pagan celebration** that reveals the spiritual syncretism of the lower Tapajós region. The photographs captured during the festival will compose the performance, bringing to this work the **spiritual and enchanted** aspects. Also the recordings of prayers, ritual songs and instruments as well as the chorus will compose the **sound dramaturgy**.