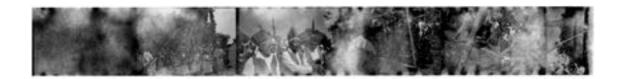

#### sairé festival

**The Sairé Festival** took place between the 16th and 20th of September 2022. A **religious pagan celebration** that reveals the spiritual syncretism of the lower Tapajós region. The photographs captured during the festival will compose the performance, bringing to this work the **spiritual and enchanted** aspects. Also the recordings of prayers, ritual songs and instruments as well as the chorus will compose the **sound dramaturgy**.