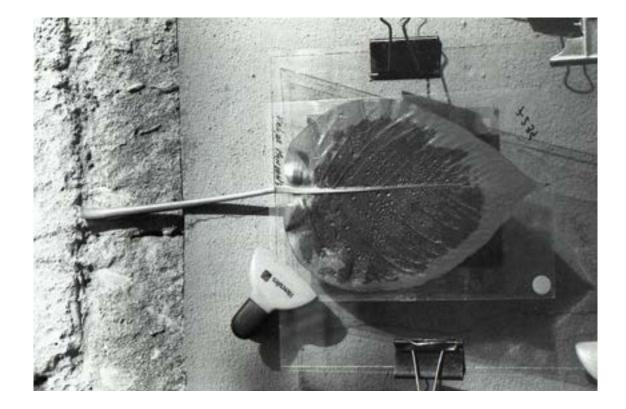

### development and enlargementtechniques

We will work with different techniques for developing and enlarging on photographic paper:

- Enlargement on photographic paper of already developed photos taken in Tapajós
- Enlargement on photographic paper of already developed photos taken in each city.
- Development of negatives and enlargement on photographic paper of photos taken from the audience during each performance.
- Live frame reveal in each performance.

#### photoGenic drawing