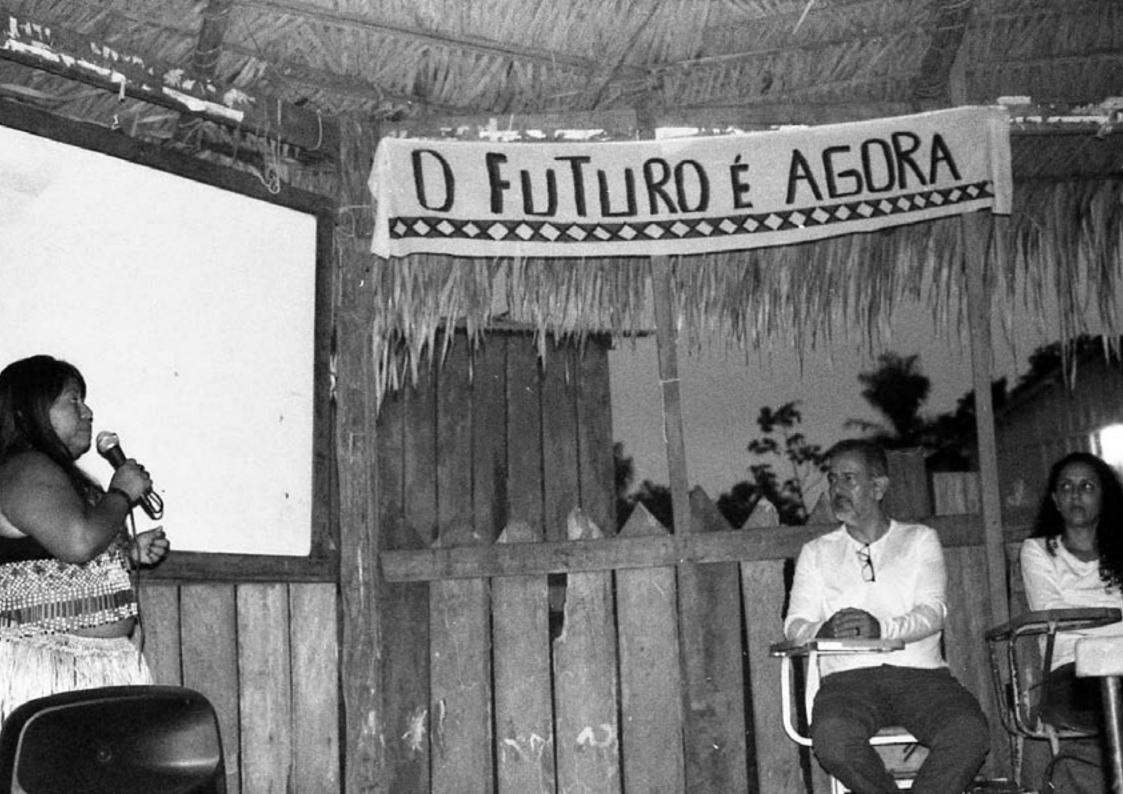

The research carried out by the artist Gabriela Carneiro da Cunha will continue in this third stage by amplifying and deepening an artistic language interested in listening and materializing the testimonies of amazonian rivers, and also in deepening the **relation between ritual and performance**, and the public engagement.

The Mercury Assembly took place between the 12th and 15th of September 2022, where the results of the research carried out in 2019 on mercury contamination in the body of the Munduruku population were delivered. Listening to the statements of scientists, doctors and infected indigenous people was fundamental for understanding the serious situation in which the affected population lives. The details of this listening can be read in the attached report written by the artist Gabriela Carneiro da Cunha for the newspaper **Sumaúma**. The photographs captured during the assembly will compose the performance, as well as the voices, mainly the testimonies of the women and mothers of the **Munduruku indigenous people**.