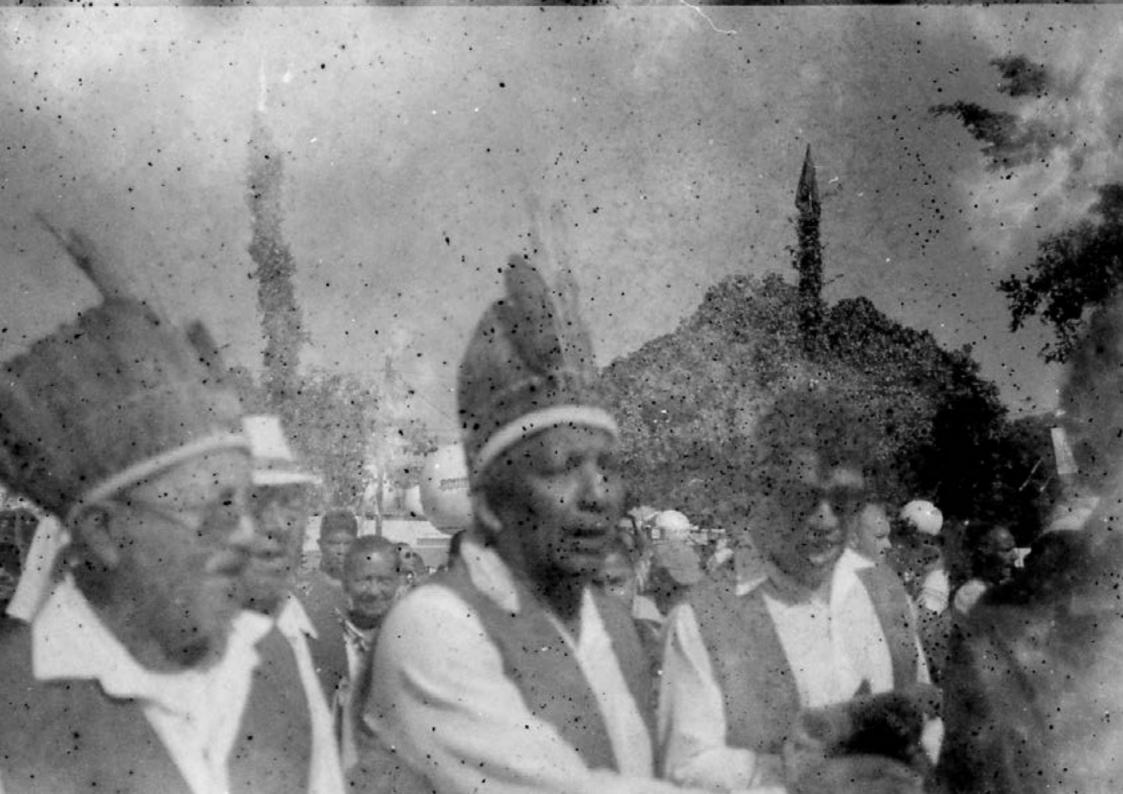

The cultural expression of this image in the Tapajós is called **Sairé Festival**, one of the most important and ancient celebrations in the amazonian region. A religious pagan ceremony where both catholic and indigenous cultures encounter and make, in their words, "a link between the real and the spiritual world".

#### sairé festival

**The Sairé Festival** took place between the 16th and 20th of September 2022. A **religious pagan celebration** that reveals the spiritual syncretism of the lower Tapajós region. The photographs captured during the festival will compose the performance, bringing to this work the **spiritual and enchanted** aspects. Also the recordings of prayers, ritual songs and instruments as well as the chorus will compose the **sound dramaturgy**.