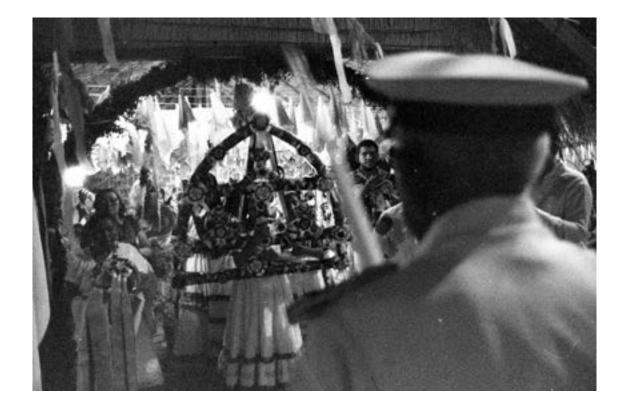

The cultural expression of this image in the Tapajós is called **Sairé Festival**, one of the most important and ancient celebrations in the amazonian region. A religious pagan ceremony where both catholic and indigenous cultures encounter and make, in their words, "a link between the real and the spiritual world".

#### sairé festival

**The Sairé Festival** took place between the 16th and 20th of September 2022. A **religious pagan celebration** that reveals the spiritual syncretism of the lower Tapajós region. The photographs captured during the festival will compose the performance, bringing to this work the **spiritual and enchanted** aspects. Also the recordings of prayers, ritual songs and instruments as well as the chorus will compose the **sound dramaturgy**.