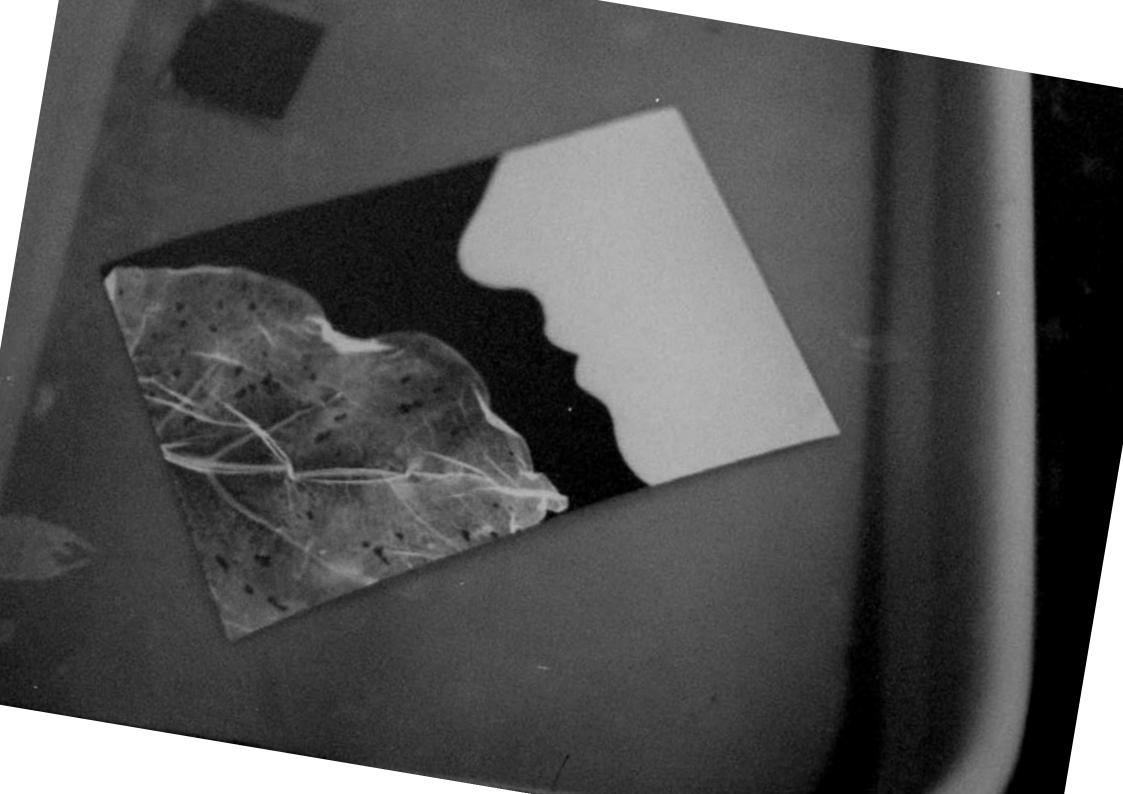

### development and enlargementtechniques

We will work with different techniques for developing and enlarging on photographic paper:

- Enlargement on photographic paper of already developed photos taken in Tapajós
- Enlargement on photographic paper of already developed photos taken in each city.
- Development of negatives and enlargement on photographic paper of photos taken from the audience during each performance.
- Live frame reveal in each performance.

#### fungus