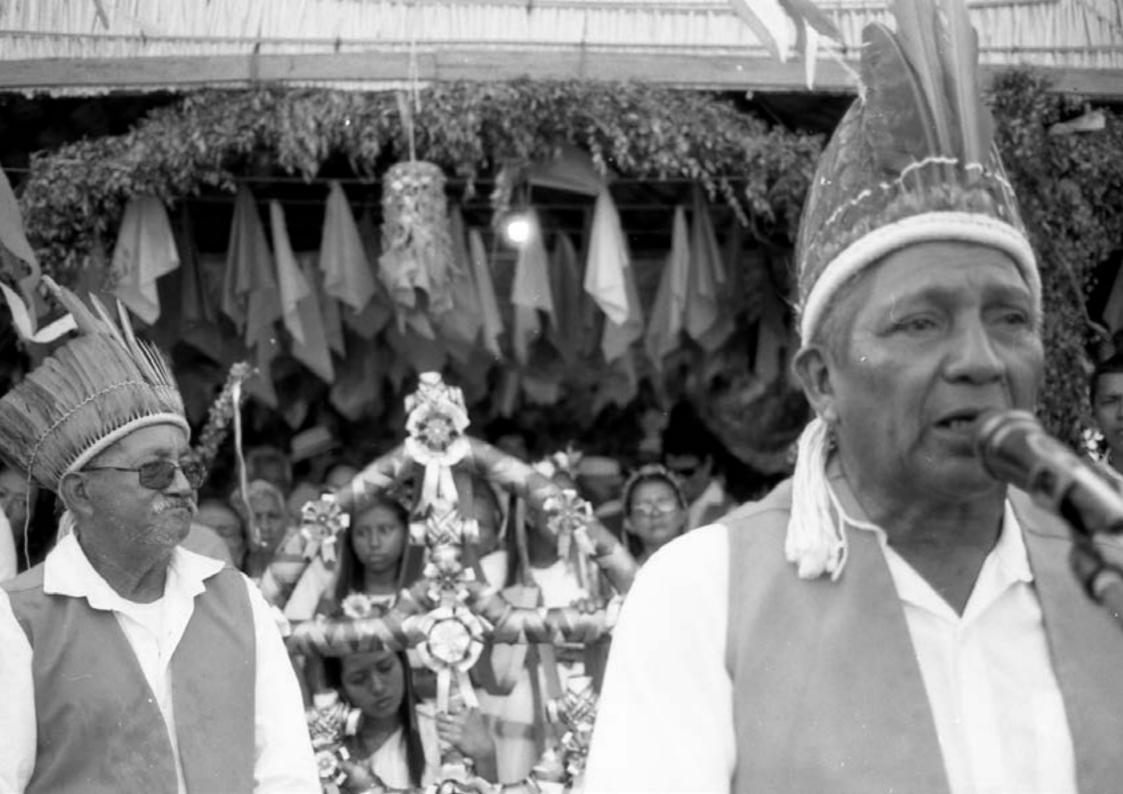

The cultural expression of this image in the Tapajós is called **Sairé Festival**, one of the most important and ancient celebrations in the amazonian region. A religious pagan ceremony where both catholic and indigenous cultures encounter and make, in their words, "a link between the real and the spiritual world".

#### sairé festival

**The Sairé Festival** took place between the 16th and 20th of September 2022. A **religious pagan celebration** that reveals the spiritual syncretism of the lower Tapajós region. The photographs captured during the festival will compose the performance, bringing to this work the **spiritual and enchanted** aspects. Also the recordings of prayers, ritual songs and instruments as well as the chorus will compose the **sound dramaturgy**.