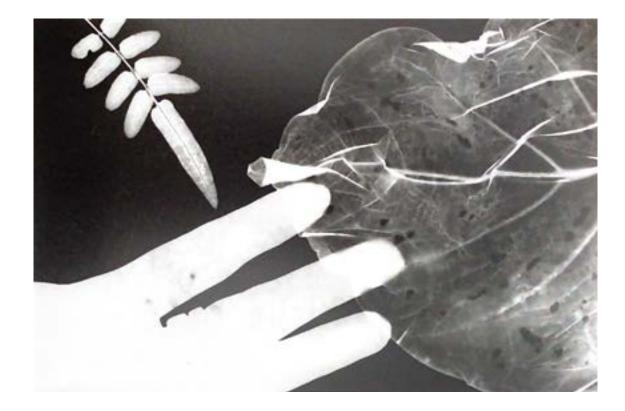

## image revelation

the work is a composition with the world The proposal is to work the image through the technology of **analog photography**. The alchemy of photographic development as a magical procedure of making existences appear and disappear. A procedure that in its beginnings used, and still uses, even if in tiny amounts, the chemical element responsible for the murder of the Tapajós River and so many beings that inhabit it – mercury. Inspired by Donna Haraway we will make an "odd kin" with this chemical element and bring it to a new articulation in the allied field. The same chemical elements that are causing the disappearance of beings, will be re-compost to make their appearance and amplification. We will work on the various possibilities of operations on images as devices for openings in space-time, and practices of making possible worlds.

#### photoGenic drawing