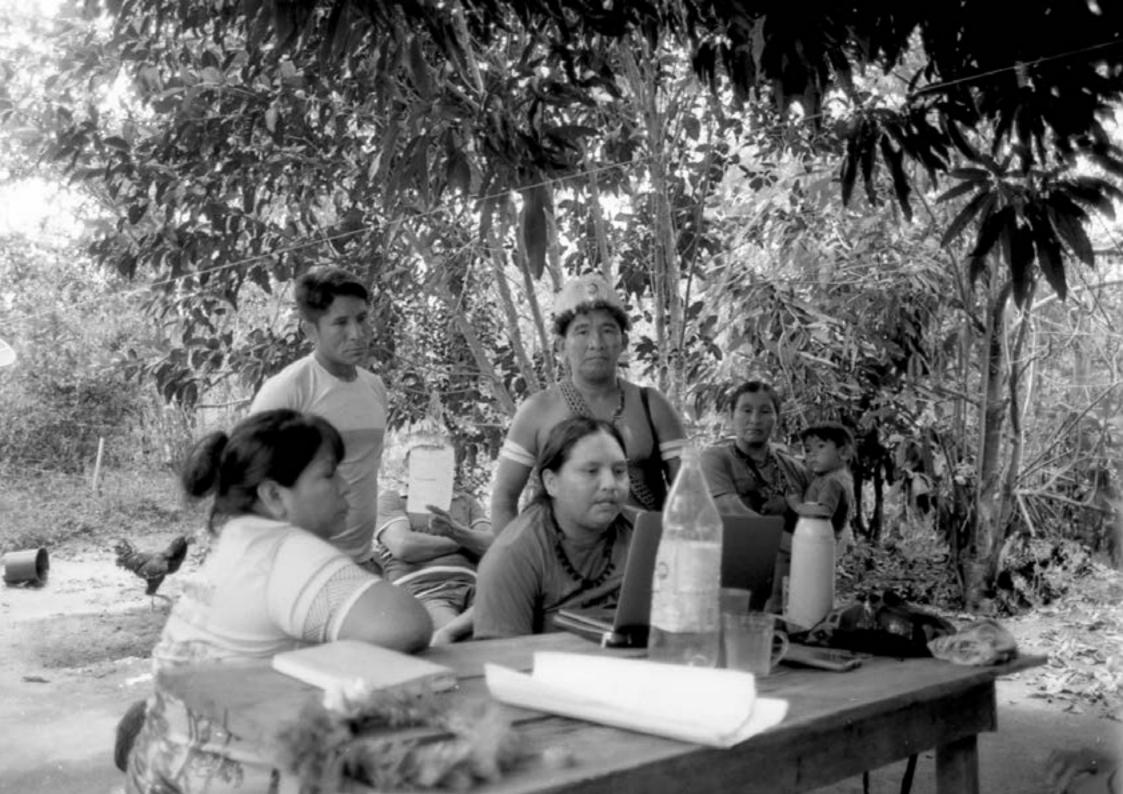

# tapajós fieldwork

**During** the month of September 2022 we carried out the first field trip to the lower and middle river **Tapajós** region. In this trip, listening to the river took place through three main research axes: the artistic residency in the **Fotoativa collective** in Belém, the Assembly of **Mercúrio** in the **Munduruku Sawre Muybu** indigenous land in the middle Tapajós, and the **Sairé** pagan festival in Alter do Chão in the lower Tapajós.

The Mercury Assembly took place between the 12th and 15th of September 2022, where the results of the research carried out in 2019 on mercury contamination in the body of the Munduruku population were delivered. Listening to the statements of scientists, doctors and infected indigenous people was fundamental for understanding the serious situation in which the affected population lives. The details of this listening can be read in the attached report written by the artist Gabriela Carneiro da Cunha for the newspaper **Sumaúma**. The photographs captured during the assembly will compose the performance, as well as the voices, mainly the testimonies of the women and mothers of the **Munduruku indigenous people**.