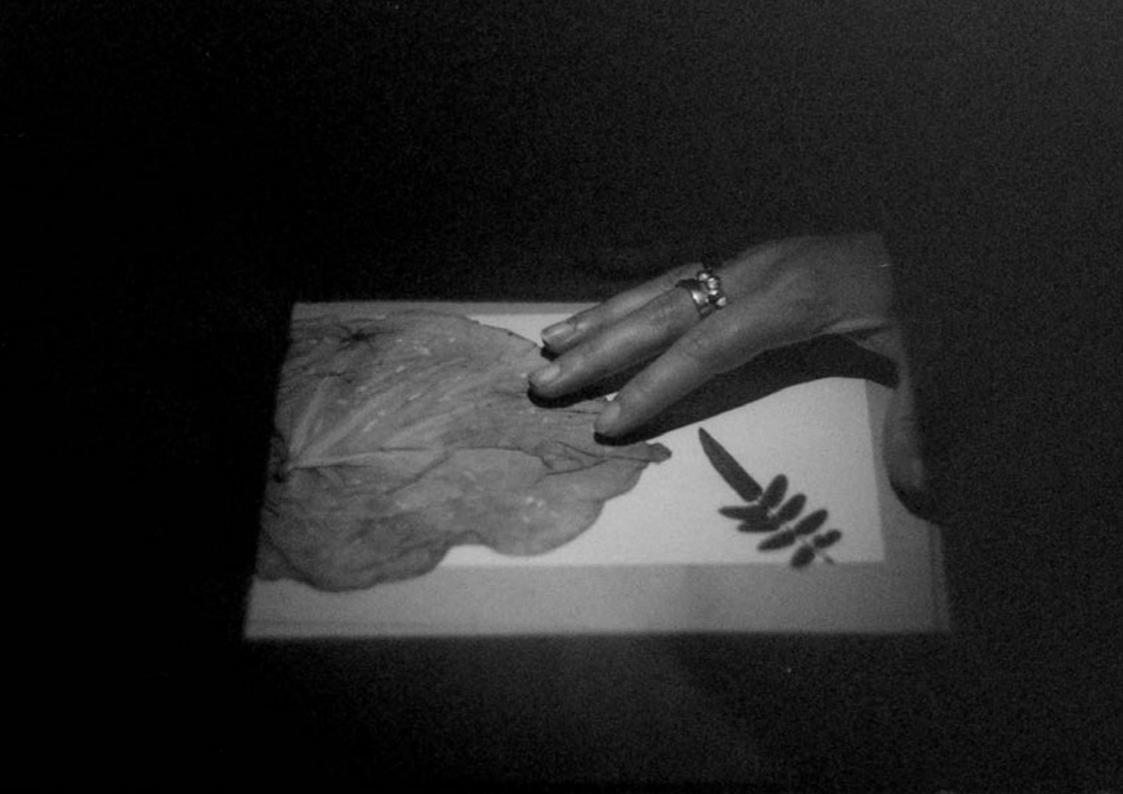

### development and enlargementtechniques

We will work with different techniques for developing and enlarging on photographic paper:

- Enlargement on photographic paper of already developed photos taken in Tapajós
- Enlargement on photographic paper of already developed photos taken in each city.
- Development of negatives and enlargement on photographic paper of photos taken from the audience during each performance.
- Live frame reveal in each performance.

### light brush